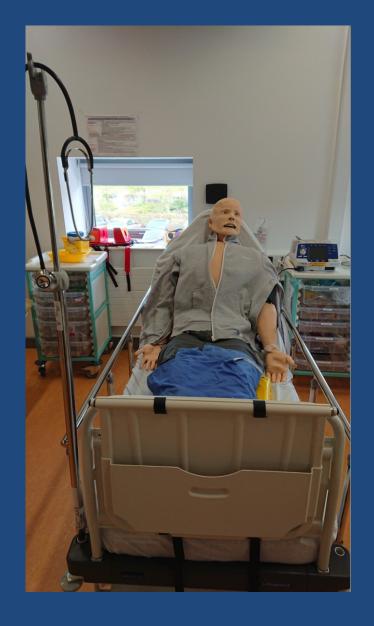

# **Clinical Skills Training**

There is a fully equipped Clinical Skills training room with a programme of lunchtime drop in sessions throughout the year. University of Limerick students have a UL simulation tutor who provides regular clinical skills training and scenario based education in conjunction with Professor Dermot Hehir, Dean of Undergraduate Education. A Clinical Skills Subcommittee is in place to oversee skills training and education of both undergraduate students and postgraduate medical staff.

In addition, scenario based training is provided by use of

- Simman 3G
- Mr Hurt
- Megacode Kid
- ALS Baby and QCPR Baby