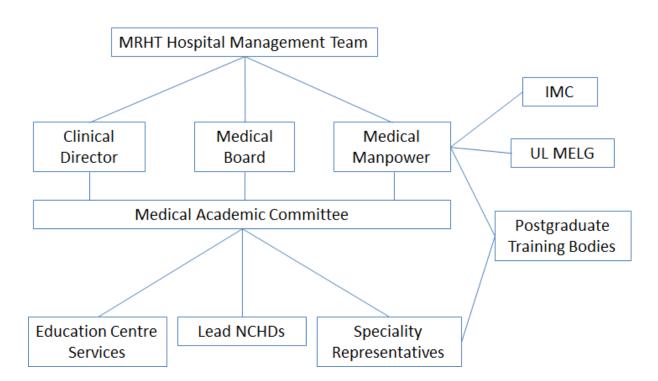

# **Governance of Education and Training Midland Regional Hospital Tullamore**

MRHT has a governance structure designed to ensure that all problems that may arise are dealt with at an appropriate level using the correct procedures and protocols. The flowchart below demonstrates the structure through which all issues you may experience during your time here may be addressed.

- The Medical Academic Committee is a multi-disciplinary committee that is charged with the oversight of generic training issues in the hospital.
- Specialty specific issues are dealt with by respective training representatives.
- Undergraduate training issues are overseen by the University of Limerick Medical Education Liaison Group (UL MELG).
- Non--training issues can be discussed at the NCHD Committee meetings and brought to the attention of the Clinical Director via the Lead NCHDs.
- Contractual issues are the responsibility of Medical Manpower working with individual NCHDs.
- An Occupational Health service is available for the health needs of medical staff.