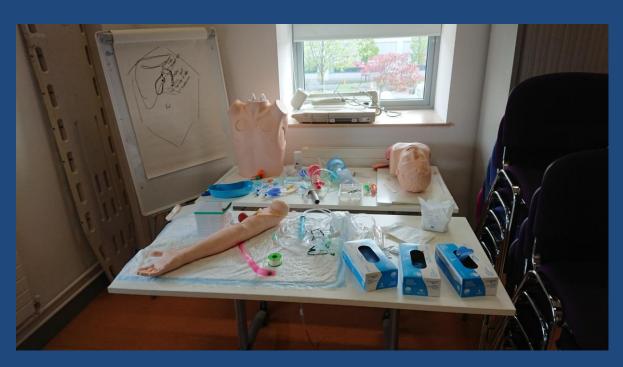

# **Clinical Skills Training**

There is a fully equipped Clinical Skills training room with a programme of lunchtime drop in sessions throughout the year. University of Limerick students have a UL simulation tutor who provides regular clinical skills training and scenario based education in conjunction with Professor Dermot Hehir, Dean of Undergraduate Education. A Clinical Skills Subcommittee is in place to oversee skills training and education of both undergraduate students and postgraduate medical staff.

Equipment is available to teach the following skills

- Venepuncture and IV Access
- Arterial Blood Gas Sampling
- Basic and Advanced Airway Management
- Urinary Catheterisation
- Chest Aspiration and Drain Insertion
- Cricothyrotomy
- Central Venous and Intra-osseous Access
- Lumbar Puncture and Epidural Insertion
- Joint Injection and Aspiration
- Laparoscopy Training

In addition, scenario based training is provided by use of

- Simman 3G
- Mr Hurt
- Megacode Kid
- ALS Baby and QCPR Baby