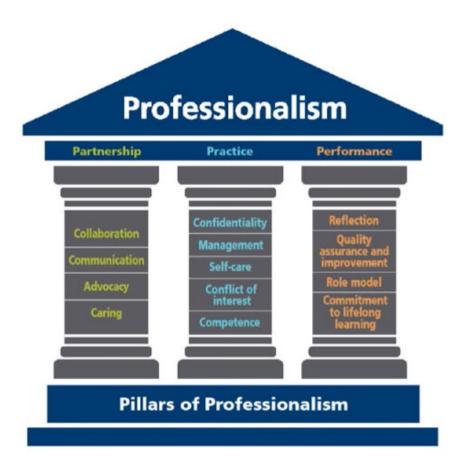

th issue.

#### Referral to Medical Council

Notwithstanding the right of any individual to make a complaint to the Medical Council, if as a consequence of dealing with a poorly performing doctor, patient safety remains an issue despite the approaches outlined above, a decision to refer to the Medical Council may be made after consultation between Clinical Director, Medical Manpower Manager and supervising consultant (where involved).

#### Notes on this guidance

- It is not possible to predict all possible circumstances that this guidance may apply. This guidance aims to assist decision making but it is not a policy to be used in every instance.
- Alternative approaches may be equally effective depending on the circumstances.









# Section 7 Medical Council

## The Medical Council



Good professional practice is based on a shared understanding between the profession and public of the principles and values that underpin good care. These principles and values use the three pillars of professionalism as a framework.

### **Partnership**

Good care depends on doctors working together with patients and colleagues toward shared aims and with mutual respect.

### **Practice**

This describes the behaviour and values that support good care. It relies on putting the interests and well-being of patients first.

#### **Performance**

This describes the behaviours and processes that provide the foundation for good care.

The Pillars of Professionalism of the Medical Council are detailed in the <u>Guide to Professional Conduct and Ethics for Registered Medical Practitioners.</u>