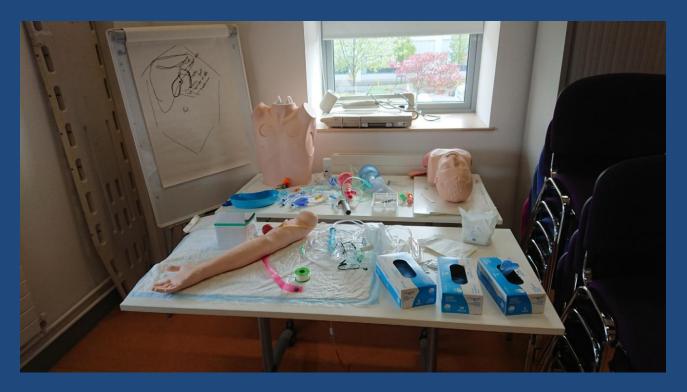

# **Clinical Skills Training**

There is a fully equipped Clinical Skills training room with a programme of lunchtime drop in sessions throughout the year. University of Limerick students have a UL simulation tutor who provides regular clinical skills training and scenario based education in conjunction with Professor Dermot Hehir, Dean of Undergraduate Education. A Clinical Skills Subcommittee is in place to oversee skills training and education of both undergraduate students and postgraduate medical staff.

Equipment is available to teach the following skills

- Venepuncture and IV Access
- Arterial Blood Gas Sampling
- Basic and Advanced Airway Management
- Urinary Catheterisation
- Chest Aspiration and Drain Insertion
- Cricothyrotomy
- Central Venous and Intra-osseous Access
- Lumbar Puncture and Epidural Insertion
- Joint Injection and Aspiration
- Laparoscopy Training

In addition, scenario based training is provided by use of

- Simman 3G
- Mr Hurt
- Megacode Kid
- ALS Baby and QCPR Baby