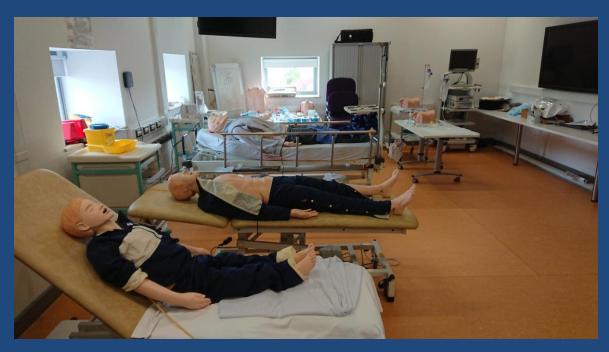

# **Clinical Skills Training**

There is a fully equipped Clinical Skills training room with a programme of lunchtime drop in sessions throughout the year. University of Limerick students have a UL simulation tutor who provides regular clinical skills training and scenario based education in conjunction with Professor Dermot Hehir, Dean of Undergraduate Education. A Clinical Skills Subcommittee is in place to oversee skills training and education of both undergraduate students and postgraduate medical staff.

Equipment is available to teach the following skills

- Venepuncture and IV Access
- Arterial Blood Gas Sampling
- Basic and Advanced Airway Management
- Urinary Catheterisation
- Chest Aspiration and Drain Insertion
- Cricothyrotomy
- Central Venous and Intra-osseous Access
- Lumbar Puncture and Epidural Insertion
- Joint Injection and Aspiration
- Laparoscopy Training

In addition, scenario based training is provided by use of

- Simman 3G
- Mr Hurt
- Megacode Kid
- ALS Baby and QCPR Baby