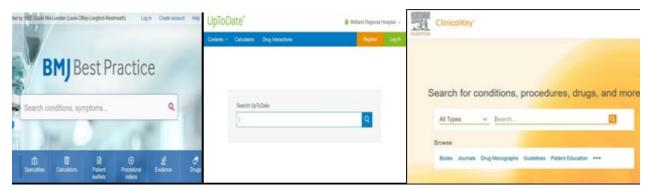

- BMJ Best Practice
- UpToDate
- Search E-library
- British National Formulary & BNFC, Stockleys, Martindale
- Medline with a Full Text Collection
- Pubmed, Psychinfo, Health Management etc.

#### **Medical Journals**

#### **Point of Care Tools**