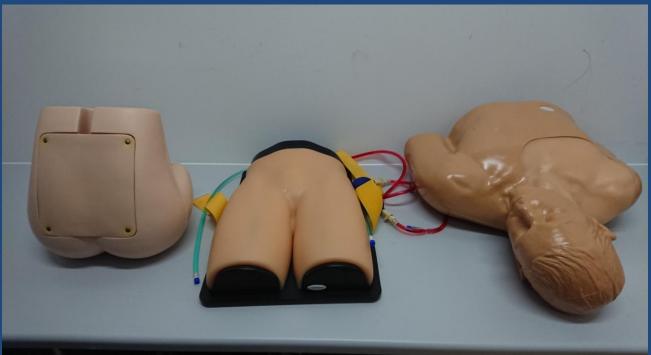

# **Clinical Skills Training**

There is a fully equipped Clinical Skills training room with a programme of lunchtime drop in sessions throughout the year. University of Limerick students have a UL simulation tutor who provides regular clinical skills training and scenario based education in conjunction with Professor Dermot Hehir, Dean of Undergraduate Education. A Clinical Skills Subcommittee is in place to oversee skills training and education of both undergraduate students and postgraduate medical staff.

Equipment is available to teach the following skills

- Venepuncture and IV Access
- Arterial Blood Gas Sampling
- Basic and Advanced Airway Management
- Urinary Catheterisation
- Chest Aspiration and Drain Insertion
- Cricothyrotomy
- Central Venous and Intra-osseous Access
- Lumbar Puncture and Epidural Insertion
- Joint Injection and Aspiration
- Laparoscopy Training

In addition, scenario based training is provided by use of

- Simman 3G
- Mr Hurt
- Megacode Kid
- ALS Baby and QCPR Baby