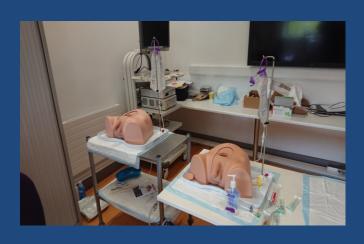

# **Clinical Skills Training**

There is a fully equipped Clinical Skills training room with a programme of lunchtime drop in sessions throughout the year. University of Limerick students have a UL simulation tutor who provides regular clinical skills training and scenario based education in conjunction with Professor Dermot Hehir, Dean of Undergraduate Education. A Clinical Skills Subcommittee is in place to oversee skills training and education of both undergraduate students and postgraduate medical staff.

Equipment is available to teach the following skills

- Venepuncture and IV Access
- Arterial Blood Gas Sampling
- Basic and Advanced Airway Management
- Urinary Catheterisation
- Chest Aspiration and Drain Insertion
- Cricothyrotomy
- Central Venous and Intra-osseous Access
- Lumbar Puncture and Epidural Insertion
- Joint Injection and Aspiration
- Laparoscopy Training

In addition, scenario based training is provided by use of

- Simman 3G
- Mr Hurt
- Megacode Kid
- ALS Baby and QCPR Baby