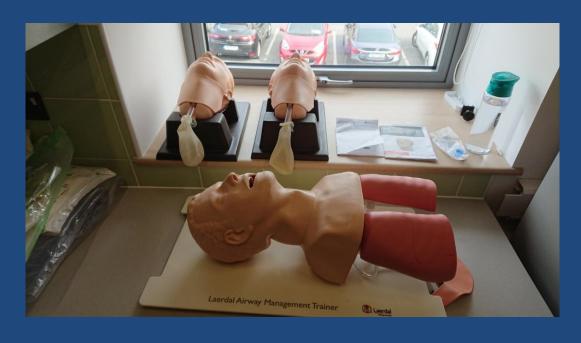

# **Clinical Skills Training**

There is a fully equipped Clinical Skills training room with a programme of lunchtime drop in sessions throughout the year. University of Limerick students have a UL simulation tutor who provides regular clinical skills training and scenario based education in conjunction with Professor Dermot Hehir, Dean of Undergraduate Education. A Clinical Skills Subcommittee is in place to oversee skills training and education of both undergraduate students and postgraduate medical staff.

Equipment is available to teach the following skills

- Venepuncture and IV Access
- Arterial Blood Gas Sampling
- Basic and Advanced Airway Management
- Urinary Catheterisation
- Chest Aspiration and Drain Insertion
- Cricothyrotomy
- Central Venous and Intra-osseous Access
- Lumbar Puncture and Epidural Insertion
- Joint Injection and Aspiration
- Laparoscopy Training

In addition, scenario based training is provided by use of

- Simman 3G
- Mr Hurt
- Megacode Kid
- ALS Baby and QCPR Baby